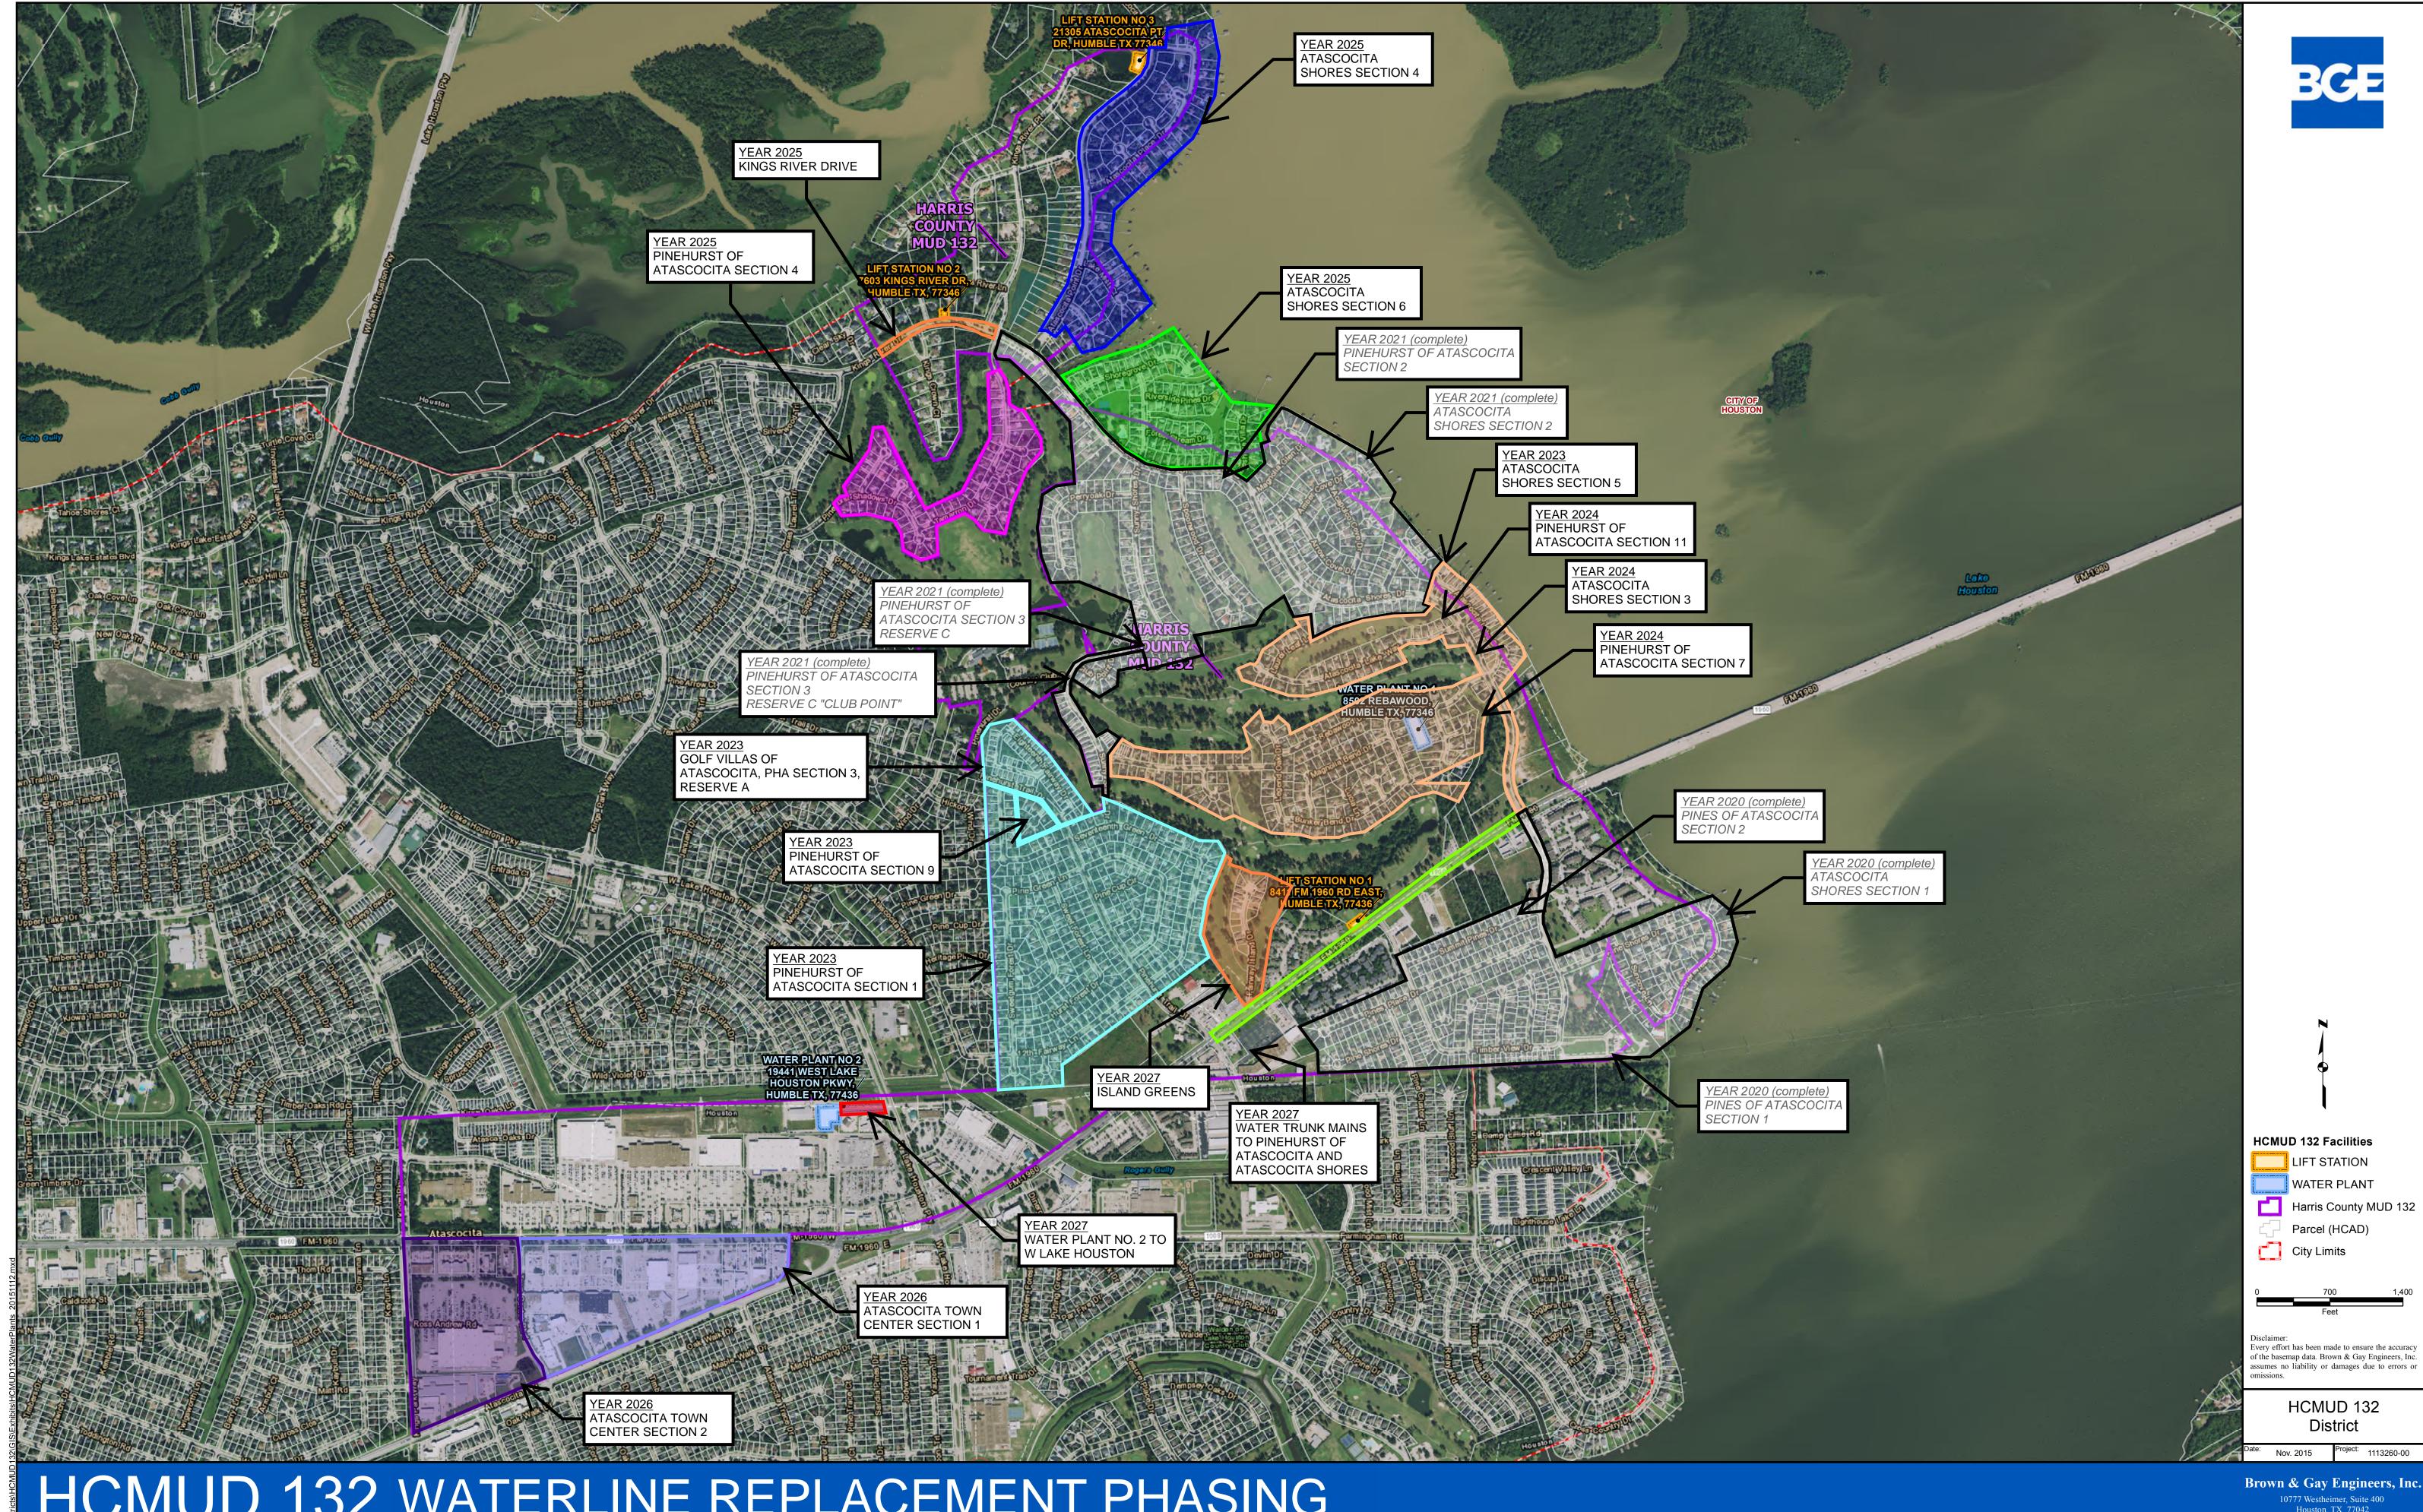

- 8. Report of Owner's Representative on construction progress and any necessary action. The President recognized Mr. Thomas, who provided an update on the Waterline Replacement, Phase 3 project. He stated that staging will begin on Monday, January 23, 2023, and work will begin on January 25, 2023. He noted that he will meet with the contractor tomorrow. Mr. Bailey noted that the contracts still need to be executed and that the contractor is working on providing an updated certificate of insurance.
- 9. Review Engineer's Report, authorize necessary capital projects and authorize capacity commitments. The President recognized Mr. Bailey, who presented to and reviewed with the Board the Engineer's Report, a copy of which is attached hereto as *Exhibit H*.
  - Mr. Bailey stated that BGE will begin the 2023 tank inspections this spring.
- Mr. Bailey reported on the Waterline Replacement, Phase 3 project and stated that a preconstruction meeting was held on January 5, 2023, with the contractor, G&A Boring Direccional, LLC, Inc. He stated that the contractor intends to mobilize next week to begin construction. He noted that the construction contracts are still being finalized. He stated that he contractor provided an initial construction schedule, which is attached hereto as *Exhibit I*.
- Mr. Bailey reported on the Waterline Replacement, Phase 4 project and stated that BGE is finishing up the design work and expects to make the submittals for agency review in the next couple of weeks. He noted that Phase 4 will fill in the remaining areas between the first three phases and will have a similar quantity of waterline replacement as Phase 3. He reviewed an updated waterline replacement phasing exhibit, a copy of which is attached hereto as *Exhibit J*.
- Mr. Bailey discussed the Lift Station No. 1 Site Improvements. He stated that the contractor, C3 Constructors, LLC, has finished construction of the new concrete pavement and brick fence, and expects to install the new gate next week. He presented and recommended approval of Pay Estimate No. 2 in the amount of \$93,180.60 and an invoice in the amount of \$832.50 to Ninyo & Moore for construction materials testing services.
- Mr. Bailey reported on the Drainage Channel Culvert Crossing near Point Hole 2. He stated that the contractor, Specialty Construction TX, LLC, is now substantially complete with work on the project. He noted that the final inspection has been scheduled for next week. He stated that BGE does not have a pay estimate to present this month.
- Mr. Bailey reported on the Pine Green Lane Sanitary Sewer Replacement. He stated that a preconstruction meeting was held on January 5, 2023, with the contractor, Texas Dewatering, LLC. He stated that the Notice to Proceed was issued for next Monday (January 23). He reported that BGE has also received a proposal from Ninyo & Moore in the amount of \$7,300 for construction phase materials testing services, which BGE recommends the Board approve.
- Mr. Bailey discussed the Additional Drainage Areas. He reported that he had additional correspondence with Bert Keller of Harris County Precinct 3 regarding a possible partnership on improvements to the drainage channel between the bulkhead/weir and the outfall at Atascocita Shores Drive. He stated that Mr. Keller has some questions about elevations and flowlines of the drainage channel in this area and has asked if the District can obtain some topo survey shots. He stated that BGE's recommendation is that the Board authorize BGE to have a survey crew take some topo shots in this area.
  - Mr. Bailey reported on Atascocita Joint Operations Board ("AJOB") meeting and stated