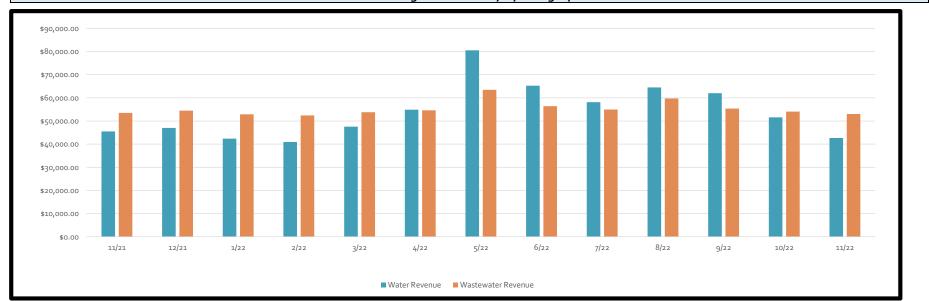

8.7 |
| TOTAL                                |                        | \$410,766.1            |



# Billing Summary

| Description                                 | Dec-21        | Dec-22        |
|---------------------------------------------|---------------|---------------|
|                                             |               |               |
| Number of Accounts Billed                   | 1931          | 1938          |
| Avg Water Use for Accounts Billed in gallon | 11,857        | 11,195        |
| Total Billed                                | \$<br>180,407 | \$<br>176,795 |
| Total Aged Receivables                      | \$<br>1,535   | \$<br>10,429  |
| Total Receivables                           | \$<br>181,941 | \$<br>187,224 |

# 12 Billing Month History by Category



# 12 Month Accounts Receivable and Collections Report



| Date  | Total Receivable | Total 30 Day | Total 6o Day | Total 90 Day | Total 120+  |
|-------|------------------|--------------|--------------|--------------|-------------|
| 11/21 | \$ 181,941.06    | \$ 11,037.50 | \$ 4,643.37  | \$ 812.90    | \$ 1,256.31 |
| 12/21 | \$ 176,598.20    | \$ 16,948.01 | \$ 3,156.66  | \$ 1,108.38  | \$ 1,020.46 |
| 1/22  | \$ 180,421.54    | \$ 21,596.49 | \$ 2,986.42  | \$ 740.14    | \$ 1,246.80 |
| 2/22  | \$ 156,160.62    | \$ 6,017.91  | \$ 1,750.41  | \$ 1,084.32  | \$ 1,536.14 |
| 3/22  | \$ 192,473.63    | \$ 7,205.33  | \$ 3,305.18  | \$ 1,000.62  | \$ 2,072.28 |
| 4/22  | \$ 226,969.93    | \$ 17,952.56 | \$ 2,588.04  | \$ 2,089.32  | \$ 2,296.91 |
| 5/22  | \$ 323,344.07    | \$ 22,21