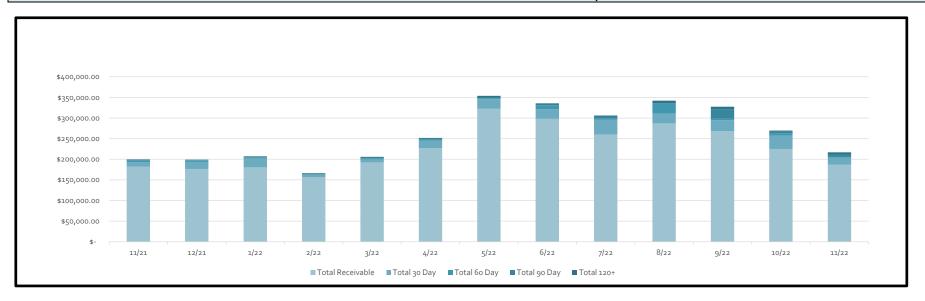

- 7. Review Operations Report and authorize District maintenance and termination of delinquent accounts. The President recognized Mr. Jenkins, who reviewed the Operations Report for December 2022, a copy of which is attached as *Exhibit G*. He reported a 89.9% accountability for the period December 1, 2022 through December 29, 2022.
- Mr. Jenkins reviewed the Executive Summary, the Major Maintenance Summary for December, and the delinquencies. He reported that 173 letters were mailed, 75 delinquent tags were hung, and 16 accounts were disconnected for non-payment.

Upon

motion by Director Mielke, seconded by Director Whitaker, after full discussion and the question being put to the Board, the Board voted unanimously to approve the Operations Report and to approve termination of the delinquent accounts in accordance with the terms of the District's Rate Order.