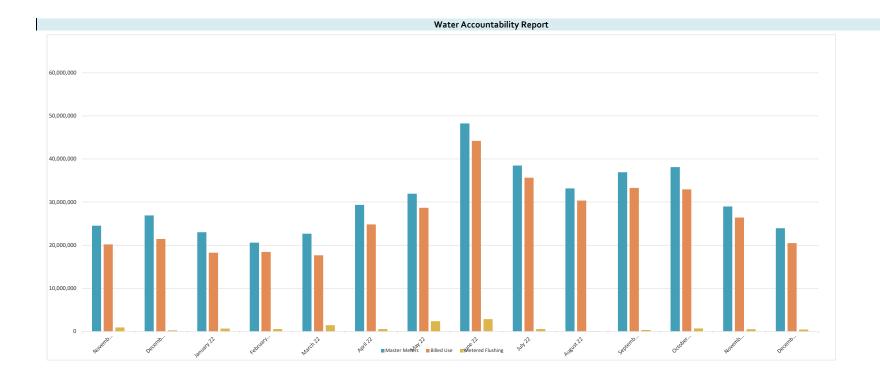

- 7. Review Operations Report and authorize District maintenance and termination of delinquent accounts. The President recognized Mr. Jenkins, who reviewed the Operations Report for December 2022, a copy of which is attached as *Exhibit G*. He reported a 89.9% accountability for the period December 1, 2022 through December 29, 2022.
- Mr. Jenkins reviewed the Executive Summary, the Major Maintenance Summary for December, and the delinquencies. He reported that 173 letters were mailed, 75 delinquent tags were hung, and 16 accounts were disconnected for non-payment.